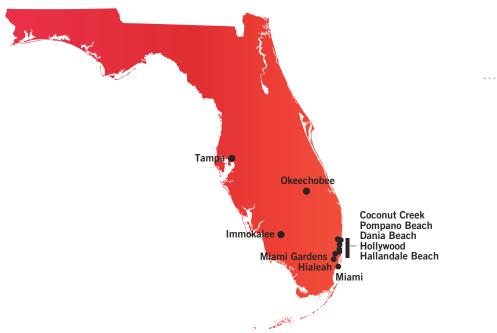

#### Casino Gaming Locations in Florida:

## \$2.1 Billion

Casino Gaming Locations\*

15