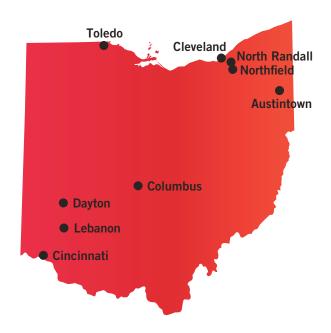

## Ohio



Ohio is home to commercial gaming operators that support jobs for more than 33,800 Ohioans and generate \$1.4 billion in tax revenue annually for all levels of government.

Gaming tax revenue funds critical education programs and is essential to Ohio's public school system. State gaming taxes are also distributed to Ohio's horse racing industry and local governments.

## Casino Gaming Locations in Ohio:



## **KEY STATE INFORMATION**

Forms of Gaming

**Commercial Casinos** 

**Retail Sports Betting** 

**Mobile Sports Betting** 

Jobs Supported

33,834

Annual Economic Impact

\$7.3 Billion

Annual Tax Impact

\$1.4 Billion

Casino Gaming Locations\*

11