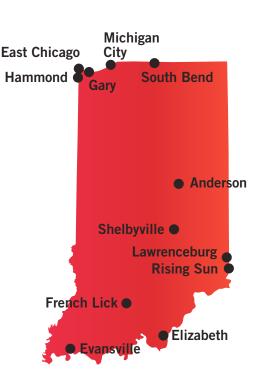

## GAMING BY THE NUMBERS



Indiana is home to commercial and tribal gaming operators that support jobs for more than 38,000 Hoosiers and generate \$1.4 billion in tax revenue and tribal revenue share payments annually for all levels of government.

Gaming tax revenue funds state, county, and local governments as well as Indiana's horse racing industry.

## Casino Gaming Locations in Indiana:



## **KEY STATE INFORMATION**

Forms of Gaming Commercial Casinos Retail Sports Betting Tribal Casinos Mobile Sports Betting

Jobs Supported

38,051

Annual Economic Impact

Annual Tax Impact & Tribal Revenue Share Payments to Governments

## **\$1.4 Billion**

Casino Gaming Locations\*

13